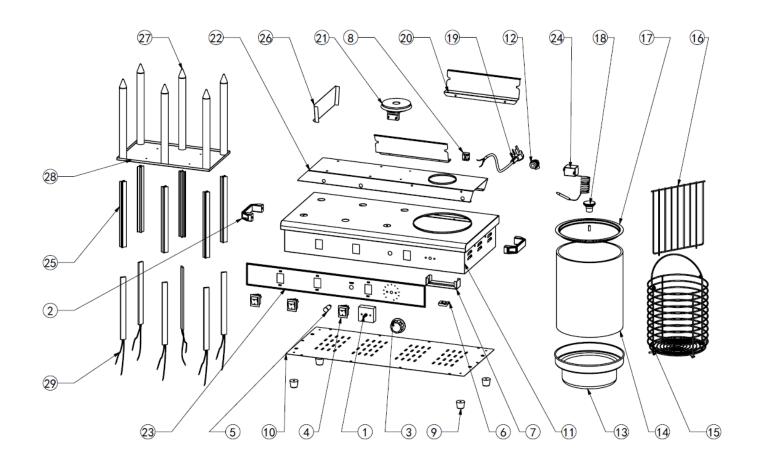

| Machine                         | Explode | Code      | Description               |
|---------------------------------|---------|-----------|---------------------------|
| DA567 Hotdog warmer with 6 pins | 1       | AJ260     | Thermostat                |
| DA567 Hotdog warmer with 6 pins | 2       | AJ261     | Handle (set 2)            |
| DA567 Hotdog warmer with 6 pins | 3       | AJ262     | Knob                      |
| DA567 Hotdog warmer with 6 pins | 4       | AJ263     | On/Off Switch             |
| DA567 Hotdog warmer with 6 pins | 5       | AJ264     | Indicator Light           |
| DA567 Hotdog warmer with 6 pins | 6       | <b>(*</b> | Probe Tablet              |
| DA567 Hotdog warmer with 6 pins | 7       |           | Heating Plate Fixed Plate |
| DA567 Hotdog warmer with 6 pins | 8       | AJ265     | Ceramic Terminal Block    |
| DA567 Hotdog warmer with 6 pins | 9       |           | Black Rubber Feet         |
| DA567 Hotdog warmer with 6 pins | 10      |           | Bottom Plate              |
| DA567 Hotdog warmer with 6 pins | 11      |           | Body                      |
| DA567 Hotdog warmer with 6 pins | 12      |           | Electric Cable Head       |
| DA567 Hotdog warmer with 6 pins | 13      | AJ266     | Water Pan                 |
| DA567 Hotdog warmer with 6 pins | 14      | AJ267     | Bottomless Glass Cylinder |
| DA567 Hotdog warmer with 6 pins | 15      | AJ268     | Basket                    |
| DA567 Hotdog warmer with 6 pins | 16      |           | Basket Net                |
| DA567 Hotdog warmer with 6 pins | 17      | <b>*</b>  | Lid                       |
| DA567 Hotdog warmer with 6 pins | 18      | <b>*</b>  | Handle of Lid             |

| DA567 Hotdog warmer with 6 pins | 19 | <b>~</b> | Power Cable           |
|---------------------------------|----|----------|-----------------------|
| DA567 Hotdog warmer with 6 pins | 20 | <b>~</b> | Heat Reflective Board |
| DA567 Hotdog warmer with 6 pins | 21 | AJ269    | Heating Plate         |
| DA567 Hotdog warmer with 6 pins | 22 | <b>~</b> | Inside Beam Board     |
| DA567 Hotdog warmer with 6 pins | 23 | <b>~</b> | PVC Decals            |
| DA567 Hotdog warmer with 6 pins | 24 | <b>~</b> | Temperature Limiter   |
| DA567 Hotdog warmer with 6 pins | 25 | <b>~</b> | Fixed Piece           |
| DA567 Hotdog warmer with 6 pins | 26 | <b>~</b> | Middle Partition      |
| DA567 Hotdog warmer with 6 pins | 27 | <b>~</b> | Stick                 |
| DA567 Hotdog warmer with 6 pins | 28 | <b>~</b> | Stick Fixing Plate    |
| DA567 Hotdog warmer with 6 pins | 29 | <b>*</b> | Electronic Heat Sink  |