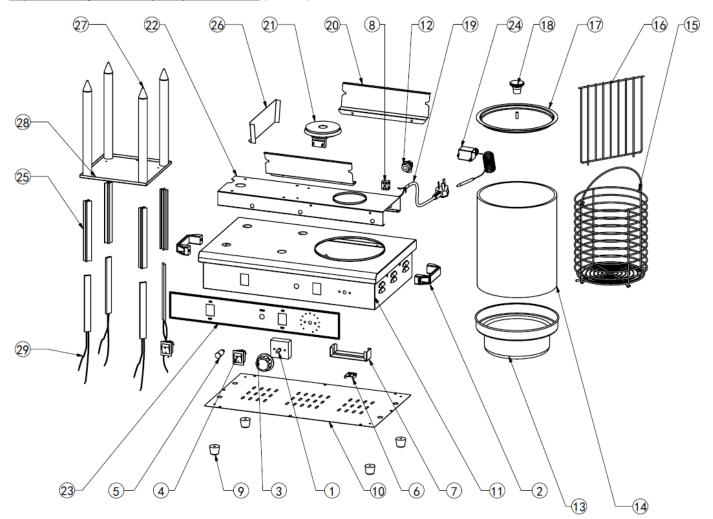

| Machine                         | Explode | Code      | Description               |
|---------------------------------|---------|-----------|---------------------------|
| DA566 Hotdog warmer with 4 pins | 1       | AJ260     | Thermostat                |
| DA566 Hotdog warmer with 4 pins | 2       | AJ261     | Handle (set 2)            |
| DA566 Hotdog warmer with 4 pins | 3       | AJ262     | Knob                      |
| DA566 Hotdog warmer with 4 pins | 4       | AJ263     | On/Off Switch             |
| DA566 Hotdog warmer with 4 pins | 5       | AJ264     | Indicator Light           |
| DA566 Hotdog warmer with 4 pins | 6       | <b>~</b>  | Probe Tablet              |
| DA566 Hotdog warmer with 4 pins | 7       | <b>(*</b> | Heating Plate Fixed Plate |
| DA566 Hotdog warmer with 4 pins | 8       | AJ265     | Ceramic Terminal Block    |
| DA566 Hotdog warmer with 4 pins | 9       |           | Black Rubber Feet         |
| DA566 Hotdog warmer with 4 pins | 10      |           | Bottom Plate              |
| DA566 Hotdog warmer with 4 pins | 11      |           | Body                      |
| DA566 Hotdog warmer with 4 pins | 12      |           | Electric Cable Head       |
| DA566 Hotdog warmer with 4 pins | 13      | AJ266     | Water Pan                 |
| DA566 Hotdog warmer with 4 pins | 14      | AJ267     | Bottomless Glass Cylinder |
| DA566 Hotdog warmer with 4 pins | 15      | AJ268     | Basket                    |

| 16 |                                                                      | Basket Net            |
|----|----------------------------------------------------------------------|-----------------------|
| 17 | <b>~</b>                                                             | Lid                   |
| 18 | <b>~</b>                                                             | Handle of Lid         |
| 19 | <b>*</b>                                                             | Power Cable           |
| 20 | <b>*</b>                                                             | Heat Reflective Board |
| 21 | AJ269                                                                | Heating Plate         |
| 22 | <b>~</b>                                                             | Inside Beam Board     |
| 23 | <b>*</b>                                                             | PVC Decals            |
| 24 | <b>*</b>                                                             | Temperature Limiter   |
| 25 | <b>~</b>                                                             | Fixed Piece           |
| 26 | <b>~</b>                                                             | Middle Partition      |
| 27 | 2                                                                    | Stick                 |
| 28 | <b>~</b>                                                             | Stick Fixing Plate    |
| 29 | 2                                                                    | Electronic Heat Sink  |
|    | 17<br>18<br>19<br>20<br>21<br>22<br>23<br>24<br>25<br>26<br>27<br>28 | 17                    |