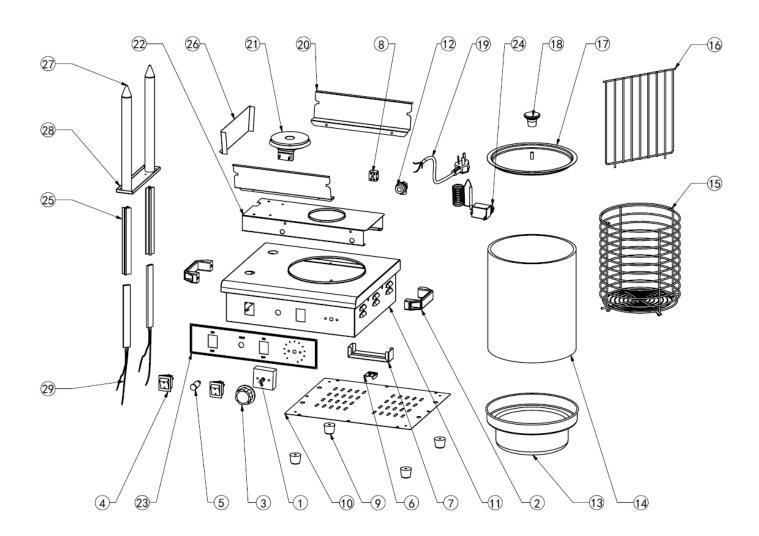

| Machine                         | Explode | Code           | Description               |
|---------------------------------|---------|----------------|---------------------------|
| DA565 Hotdog warmer with 2 pins | 1       | AJ260          | Thermostat                |
| DA565 Hotdog warmer with 2 pins | 2       | AJ261          | Handle (set 2)            |
| DA565 Hotdog warmer with 2 pins | 3       | AJ262          | Knob                      |
| DA565 Hotdog warmer with 2 pins | 4       | AJ263          | On/Off Switch             |
| DA565 Hotdog warmer with 2 pins | 5       | AJ264          | Indicator Light           |
| DA565 Hotdog warmer with 2 pins | 6       | <b>~</b>       | Probe Tablet              |
| DA565 Hotdog warmer with 2 pins | 7       |                | Heating Plate Fixed Plate |
| DA565 Hotdog warmer with 2 pins | 8       | AJ265          | Ceramic Terminal Block    |
| DA565 Hotdog warmer with 2 pins | 9       | <b>~</b>       | Black Rubber Feet         |
| DA565 Hotdog warmer with 2 pins | 10      | <b>~</b>       | Bottom Plate              |
| DA565 Hotdog warmer with 2 pins | 11      | ( <del>*</del> | Body                      |
| DA565 Hotdog warmer with 2 pins | 12      |                | Electric Cable Head       |
| DA565 Hotdog warmer with 2 pins | 13      | AJ266          | Water Pan                 |
| DA565 Hotdog warmer with 2 pins | 14      | AJ267          | Bottomless Glass Cylinder |
| DA565 Hotdog warmer with 2 pins | 15      | AJ268          | Basket                    |

| DA565 Hotdog warmer with 2 pins | 16 |          | Basket Net            |
|---------------------------------|----|----------|-----------------------|
| DA565 Hotdog warmer with 2 pins | 17 | 2        | Lid                   |
| DA565 Hotdog warmer with 2 pins | 18 | 2        | Handle of Lid         |
| DA565 Hotdog warmer with 2 pins | 19 | <b>*</b> | Power Cable           |
| DA565 Hotdog warmer with 2 pins | 20 | <b>*</b> | Heat Reflective Board |
| DA565 Hotdog warmer with 2 pins | 21 | AJ269    | Heating Plate         |
| DA565 Hotdog warmer with 2 pins | 22 | 2        | Inside Beam Board     |
| DA565 Hotdog warmer with 2 pins | 23 | <b>*</b> | PVC Decals            |
| DA565 Hotdog warmer with 2 pins | 24 | <b>*</b> | Temperature Limiter   |
| DA565 Hotdog warmer with 2 pins | 25 | <b>~</b> | Fixed Piece           |
| DA565 Hotdog warmer with 2 pins | 26 | <b>~</b> | Middle Partition      |
| DA565 Hotdog warmer with 2 pins | 27 | 2        | Stick                 |
| DA565 Hotdog warmer with 2 pins | 28 | 2        | Stick Fixing Plate    |
| DA565 Hotdog warmer with 2 pins | 29 | <b>2</b> | Electronic Heat Sink  |