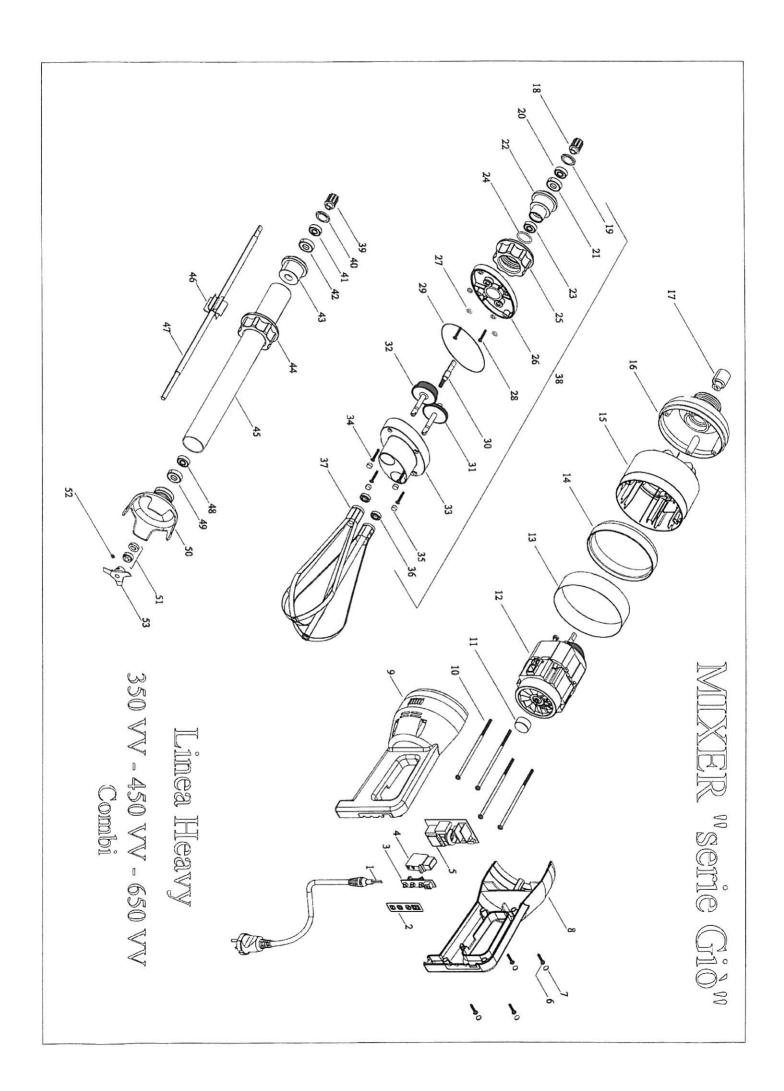

## MIXER 350VV - 450VV - 650VV Serie Giò

| N.      | Denominazione                           | Codice |
|---------|-----------------------------------------|--------|
| 1       | CAVO ALIMENT. COMPLETO V.230/50-60Hz    | F2400  |
|         | CAVO ALIMENT. COMPLETO V.110/60Hz       | F2401  |
| 2       | ADESIVO TASTIERA "VV"                   | F2664  |
| 3       | TASTIERA DIGITALE "VV"                  | F2663  |
| 4       | PULSANTE PER MIXER 350/450/650          | F2404  |
| 5       | SCHEDA POT. SRS 350 "VV" V.230/50-60Hz  | F2660  |
|         | SCHEDA POT. SRS 450 "VV" V.230/50-60Hz  | F2661  |
| 5884 Va | SCHEDA POT. SRS 650 "VV" V.230/50-60Hz  | F2662  |
|         | SCHEDA POT, SRS 450 "VV" V.110/60Hz     | F2672  |
| 6       | VITE 4x15 AUTOFILETTANTE (n.4 pz.)      | F2407  |
| 7       | TAPPO CHIUSURA VITE IMPUGNAT. (n.4 pz.) | F2408  |
| 8       | IMPUGNATURA LATO DESTRO                 | F2409  |
| 9       | IMPUGNATURA LATO SINISTRO               | F2410  |
| 10      | VITE DA M5x120 MIXER 350 WATT (n.4 pz.) | F2468  |
|         | VITE DA M5x140 MIXER 450 WATT (n.4 pz.) | F2411  |
|         | VITE DA M5x160 MIXER 650 WATT (n.4 pz.) | F2665  |
| 11      | SENSORE DI VELOCITA'                    | F2666  |
| 12      | MOTORE 350 WATT V.230/50-60Hz           | F2469  |
|         | MOTORE 450 WATT V.230/50-60Hz           | F2412  |
|         | MOTORE 650 WATT V.230/50-60Hz           | F2667  |
|         | MOTORE 450 WATT V.110/60Hz              | F2413  |
| 13      | ANELLO INOX MIXER 350VV                 | F2668  |
|         | ANELLO INOX MIXER 450VV                 | F2669  |
|         | ANELLO INOX MIXER 650VV                 | F2670  |
| 14      | DISTANZIALE MIXER PER MIXER 650 WATT    | F2671  |
| 15      | CARCASSA MOTORE 350                     | F2470  |
|         | CARCASSA MOTORE 450/650                 | F2415  |
| 16      | CALOTTA MOTORE                          | F2416  |
| 17      | GIUNTO GRANDE FEMMINA                   | F2523  |
| 18      | GIUNTO GRANDE MASCHIO                   | F2524  |
| 19      | ANELLO FERMACUSCINETTO DA 26mm          | F2525  |
| 20      | CUSCINETTO 608 2RS INOX                 | F2421  |
| 21      | ANTIRUMORE IN GOMMA                     | F2526  |
| 22      | BOCCOLA IN ALLUMINIO FRUSTA             | F2422  |
| 23      | CUSCINETTO 608 2RS INOX                 | F2424  |
| 24      | ANELLO OR 2087                          | F2471  |
| 25      | GHIERA                                  | F2426  |
| 26      | COPERCHIO SCATOLA RIDUTTORE             | F2427  |
| 27      | ANELLO OR 4x2 (n.4 pz.)                 | F2472  |
| 28      | VITE DA 4x25 (n.2 pz.)                  | F2473  |
| 29      | ANELLO OR 93x1,2                        | F2474  |
| 30      | ALBERINO CON INGRANAGGIO                | F2428  |
| 31      | INGRAN. SEMPLICE CON ALBERO INOX        | F2431  |
| 32      | INGRAN. DOPPIO CON ALBERO INOX          | F2430  |
| 33      | SCATOLA RIDUTTORE                       | F2432  |

| N. | Denominazione                           | Codice         |
|----|-----------------------------------------|----------------|
| 34 | VITE DA 4x22 (n.4 pz.)                  | F2433          |
| 35 | TAPPO CHIUSURA VITE RIDUTTORE (n.4 pz.) | F2434          |
| 36 | PARAOLIO 8x18x5 (n.2 pz.)               | F2419          |
| 37 | FRUSTA (n.2 pz.)                        | F2435          |
| 38 | GRUPPO RIDUTTORE MIXER                  | F2436          |
| 39 | GIUNTO GRANDE MASCHIO                   | F2524          |
| 40 | ANELLO FERMACUSCINETTO DA 26mm          | F2525          |
| 41 | CUSCINETTO 608 2RS INOX                 | F2525<br>F2421 |
|    |                                         |                |
| 42 | ANTIRUMORE IN GOMMA                     | F2526          |
| 43 | BOCCOLA IN ALLUMINIO MESCOLATORE        | F2438          |
| 44 | GHIERA                                  | F2426          |
| 45 | TUBO INOX 40x2 L.300mm                  | F2439          |
|    | TUBO INOX 40x2 L.400mm                  | F2441          |
|    | TUBO INOX 40x2 L.500mm                  | F2442          |
|    | TUBO INOX 40x2 L.600mm                  | F2443          |
| 46 | RAGNO ANTIVIBRANTE                      | F2803          |
| 47 | ALBERINO INOX 10mm L.300mm              | F2530          |
|    | ALBERINO INOX 10mm L.400mm              | F2531          |
|    | ALBERINO INOX 10mm L.500mm              | F2532          |
|    | ALBERINO INOX 10mm L.600mm              | F2533          |
| 48 | CUSCINETTO 608 2RS INOX                 | F2421          |
| 49 | ANTIRUMORE IN GOMMA                     | F2526          |
| 50 | CAMPANA GRANDE INOX                     | F2535          |
| 51 | TENUTA MECCANICA DA 8mm                 | F2536          |
| 52 | GRANO M5x6                              | F2457          |
| 53 | COLTELLO INOX                           | F2458          |
|    |                                         |                |
|    |                                         |                |
|    |                                         |                |
|    |                                         |                |
|    |                                         |                |
|    |                                         |                |
|    |                                         |                |
|    |                                         |                |
|    |                                         |                |
|    |                                         |                |
|    |                                         |                |
|    |                                         |                |
| -  |                                         |                |
|    |                                         |                |
|    |                                         |                |
|    |                                         |                |
|    |                                         |                |
|    |                                         |                |
|    |                                         |                |
|    |                                         |                |