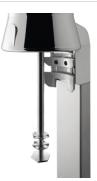

- Spindle with three aluminium and s/steel agitators for preparing cocktails and drinks, or with a special round agitator for frozen coffees or for creamier results.

- Safety microswitch on the cup support (optional for non UE countries).
- Speed control on request.