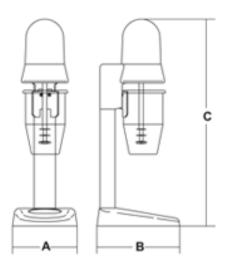

## Technical data

| Model        | Sirio 2          | Sirio 2 VV          |
|--------------|------------------|---------------------|
| Power        | Watt 100+100     | Watt 100+100        |
|              | Hp 0,14+0,14     | Hp 0,14+0,14        |
| Power source | 230V 50/60Hz F+N | 230V 50/60Hz F+N    |
| Motor        | r.p.m. 14.000    | r.p.m. 4.000÷14.000 |
| Jug capacity | lt 0,55x2        | lt 0,55x2           |
| A            | mm 300           | mm 300              |
| В            | mm 195           | mm 195              |
| С            | mm 485           | mm 485              |
| Net weight   | Kg 5             | Kg 5                |
| Shipping     | mm 370x260x530   | mm 370x260x530      |
| Gross weight | Kg 6,5           | Kg 6,5              |
| HS-CODE      | 84388091         |                     |