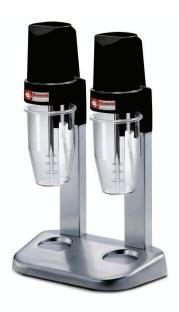

## Drink Mixers, model Sirio 2:

A complete line of drink mixers with a modern soft design. Designed to commercial use, they meet all European and North-American safety requirements.

- White or chrome head, aluminium stem and die casting base for a perfect stability, no edges or seams for easier cleaning.

- Countertop (1 or 2 cups) or wall unit versions available.
- Transparent 550 cc Tritan cup or stainless steel cup on request.
- 900 cc stainless steel cup on 120 W version.
- Powerful ventilated motor for a longer life.

- Spindle with three aluminium and s/steel agitators for preparing cocktails and drinks, or with a special round agitator for frozen coffees or for creamier results.

- Safety microswitch on the cup support (optional for non UE countries).
- Speed control on request.