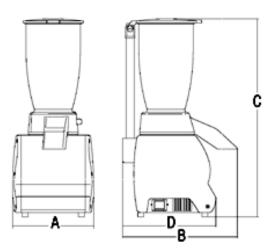

## Technical data

| Model        | Nordkapp          |
|--------------|-------------------|
| Power        | watt 150          |
| Power source | 230V 50/60 Hz F+N |
| Blade speed  | r.p.m. 800        |
| Jug capacity | lt 3              |
| A            | mm 205            |
| В            | mm 285            |
| С            | mm 491            |
| D            | mm 235            |
| Net weight   | kg 5,2            |
| Shipping     | mm 410x280x560    |
| Gross weight | kg 8              |
| HS-CODE      | 84388091          |