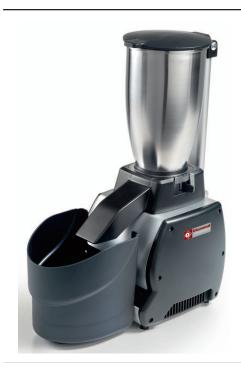

## Ice Crusher, model Nordkapp:

- Professional ice crusher, an indispensable bar tool for preparing drinks and frozen cocktails and in the restaurant for displaying fish or fresh foods.
- Crushes any ice cubes made with an ice cube machine up to 40x40mm at -3° C.
- Its discharge adjustment lets you regulate the average size of the crushed ice.
- Extruded aluminium body, stainless steel container, foodgrade ABS opening and s/steel blades.
- Ventilated motor with gear transmission for prolonged use, micro-switch on the lid for maximum operator safety.