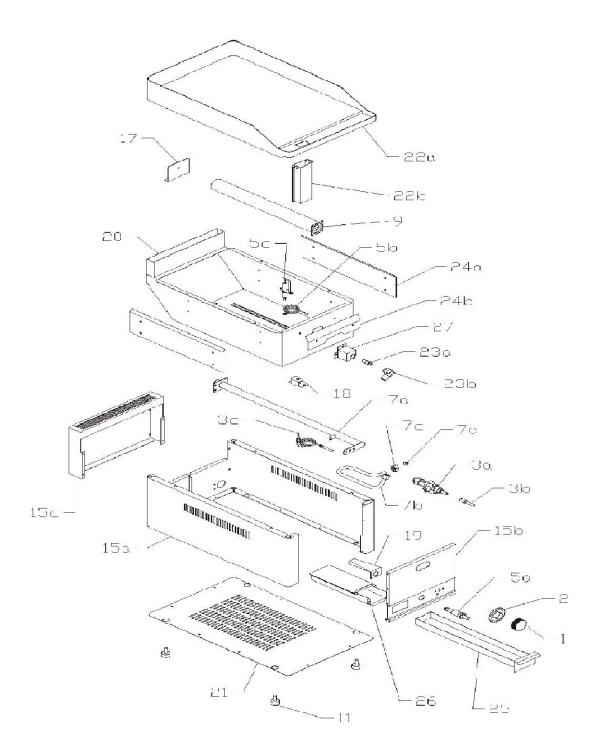

## FTH 30G

|    | CODE      |     | CODE      |     | CODE      |     | CODE      |
|----|-----------|-----|-----------|-----|-----------|-----|-----------|
| 1  | 402593100 | 7b  | 501006510 | 15b | 451001200 | 23b | 404520200 |
| 2  | 402595000 | 7c  | 404520000 | 15c | 501002300 | 24a | 451008850 |
| 3a | 404500100 | 7d  | 404525100 | 16  |           | 24b | 451008950 |
| 3b | 408706200 | 8   |           | 17  | 451006800 | 25  | 503000450 |
| 3c | 404050200 | 9   | 404000100 | 18  | 451010100 | 26  | 501002200 |
| 4  |           | 10  |           | 19  | 451008750 | 27  | 451007600 |
| 5a | 401540000 | 11  | 407810500 | 20  | 501001250 |     |           |
| 5b | 402008000 | 12  |           | 21  | 451001780 |     |           |
| 5c | 404530200 | 13  |           | 22a | 501005825 |     |           |
| 6  |           | 14  |           | 22b | 501002100 |     |           |
| 7a | 501003300 | 15a | 501000300 | 23a | 404547    |     |           |