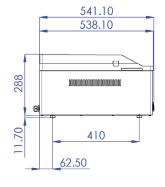

#### **FT 60**

| Index                      | Model                   | mm              | kg   | V / Hz      | kW | Plates    | Plates                       | ∘ <b>c</b> |
|----------------------------|-------------------------|-----------------|------|-------------|----|-----------|------------------------------|------------|
| 101 000 100<br>101 001 800 | FTH 30 E<br>FTHC 30 E   | 330 x 540 x 220 | 23,7 | 230 / 50-60 | 3  | 480 X 320 | Smooth<br>Smooth chromed     | 50 - 300   |
| 101 000 500<br>101 000 502 | FTR 30 E<br>FTRC 30 E   | 330 x 540 x 220 | 23,7 | 230 / 50-60 | 3  | 480 X 320 | Grooved<br>Grooved chromed   | 50 - 300   |
| 101 001 000<br>101 001 005 | FTH 60 E<br>FTHC 60 E   | 660 x 540 x 220 | 40,6 | 400 / 50-60 | 6  | 480 x 650 | Smooth<br>Smooth chromed     | 50 - 300   |
| 101 001 500<br>101 001 502 | FTHR 60 E<br>FTHRC 60 E | 660 x 540 x 220 | 40,6 | 400 / 50-60 | 6  | 480 x 650 | Combined<br>Combined chromed | 50 - 300   |
| 101 000 900<br>101 000 910 | FTH 90 E<br>FTHC 90 E   | 990 x 540 x 220 | 69   | 400 / 50-60 | 9  | 480 x 970 | Smooth<br>Smooth chromed     | 50 - 300   |