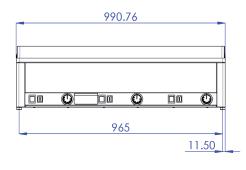

#### **FT 90**

| Index                      | Model                   | mm              | kg   | V / Hz      | kW | Plates    | Plates                       | ∘ <b>c</b> |
|----------------------------|-------------------------|-----------------|------|-------------|----|-----------|------------------------------|------------|
| 101 000 100<br>101 001 800 | FTH 30 E<br>FTHC 30 E   | 330 x 540 x 220 | 23,7 | 230 / 50-60 | 3  | 480 X 320 | Smooth<br>Smooth chromed     | 50 - 300   |
| 101 000 500<br>101 000 502 | FTR 30 E<br>FTRC 30 E   | 330 x 540 x 220 | 23,7 | 230 / 50-60 | 3  | 480 X 320 | Grooved<br>Grooved chromed   | 50 - 300   |
| 101 001 000<br>101 001 005 | FTH 60 E<br>FTHC 60 E   | 660 x 540 x 220 | 40,6 | 400 / 50-60 | 6  | 480 x 650 | Smooth<br>Smooth chromed     | 50 - 300   |
| 101 001 500<br>101 001 502 | FTHR 60 E<br>FTHRC 60 E | 660 x 540 x 220 | 40,6 | 400 / 50-60 | 6  | 480 x 650 | Combined<br>Combined chromed | 50 - 300   |
| 101 000 900<br>101 000 910 | FTH 90 E<br>FTHC 90 E   | 990 x 540 x 220 | 69   | 400 / 50-60 | 9  | 480 x 970 | Smooth<br>Smooth chromed     | 50 - 300   |