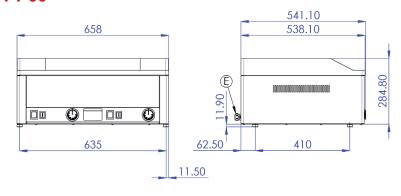

#### **FT 30**

| Index                      | Model                   | mm              | kg   | V / Hz      | kW | Plates    | Plates                       | ∘ <b>c</b> |
|----------------------------|-------------------------|-----------------|------|-------------|----|-----------|------------------------------|------------|
| 101 000 100<br>101 001 800 | FTH 30 E<br>FTHC 30 E   | 330 x 540 x 220 | 23,7 | 230 / 50-60 | 3  | 480 X 320 | Smooth<br>Smooth chromed     | 50 - 300   |
| 101 000 500<br>101 000 502 | FTR 30 E<br>FTRC 30 E   | 330 x 540 x 220 | 23,7 | 230 / 50-60 | 3  | 480 X 320 | Grooved<br>Grooved chromed   | 50 - 300   |
| 101 001 000<br>101 001 005 | FTH 60 E<br>FTHC 60 E   | 660 x 540 x 220 | 40,6 | 400 / 50-60 | 6  | 480 x 650 | Smooth<br>Smooth chromed     | 50 - 300   |
| 101 001 500<br>101 001 502 | FTHR 60 E<br>FTHRC 60 E | 660 x 540 x 220 | 40,6 | 400 / 50-60 | 6  | 480 x 650 | Combined<br>Combined chromed | 50 - 300   |
| 101 000 900<br>101 000 910 | FTH 90 E<br>FTHC 90 E   | 990 x 540 x 220 | 69   | 400 / 50-60 | 9  | 480 x 970 | Smooth<br>Smooth chromed     | 50 - 300   |