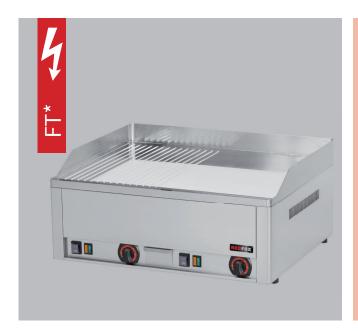

## Mod:WR-FTE-M1

**Production code:FTH-30E\_** 

### electric griddle plates

Snack units are made of AISI 430 stainless steel with AISI 304 top plate. All snack units include pressed top plate or basins with round internal angles and ergonomic front panels. All connection points are located on the device rear side. Wide selection of models and options helps in setting up a compact customized configuration.

- Selection of modules of 330, 660, 990 mm width
- The option of several surface variants and the plate materials.
  Smooth or ribbed surface, the option of surface combination.
  The plate material is steel or hard chrome steel
- Griddle plate thickness is 10 mm it guarantees smaller temperature fluctuation
- Plate rim (space coverage) is welded on both sides
- Fat drawer with 1 litre volume
- Simple control by means of the main switch and regulation knob
- Possible variant with safety thermostat
- Delivered with stainless steel scraper for cleaning burnt items