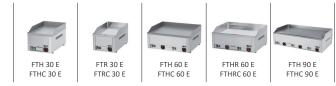

- Selection of modules of 330, 660, 990 mm width
- The option of several surface variants and the plate materials.
  Smooth or ribbed surface, the option of surface combination.
  The plate material is steel or hard chrome steel
- Griddle plate thickness is 10 mm it guarantees smaller temperature fluctuation
- Plate rim (space coverage) is welded on both sides
- Fat drawer with 1 litre volume
- Simple control by means of the main switch and regulation knob
- Possible variant with safety thermostat
- Delivered with stainless steel scraper for cleaning burnt items

| Index                      | Model                   | mm              | kg   | V / Hz      | kW | Plates    | Plates                       | ∘ <b>c</b> |
|----------------------------|-------------------------|-----------------|------|-------------|----|-----------|------------------------------|------------|
| 101 000 100<br>101 001 800 | FTH 30 E<br>FTHC 30 E   | 330 x 540 x 220 | 23,7 | 230 / 50-60 | 3  | 480 X 320 | Smooth<br>Smooth chromed     | 50 - 300   |
| 101 000 500<br>101 000 502 | FTR 30 E<br>FTRC 30 E   | 330 x 540 x 220 | 23,7 | 230 / 50-60 | 3  | 480 X 320 | Grooved<br>Grooved chromed   | 50 - 300   |
| 101 001 000<br>101 001 005 | FTH 60 E<br>FTHC 60 E   | 660 x 540 x 220 | 40,6 | 400 / 50-60 | 6  | 480 x 650 | Smooth<br>Smooth chromed     | 50 - 300   |
| 101 001 500<br>101 001 502 | FTHR 60 E<br>FTHRC 60 E | 660 x 540 x 220 | 40,6 | 400 / 50-60 | 6  | 480 x 650 | Combined<br>Combined chromed | 50 - 300   |
| 101 000 900<br>101 000 910 | FTH 90 E<br>FTHC 90 E   | 990 x 540 x 220 | 69   | 400 / 50-60 | 9  | 480 x 970 | Smooth<br>Smooth chromed     | 50 - 300   |