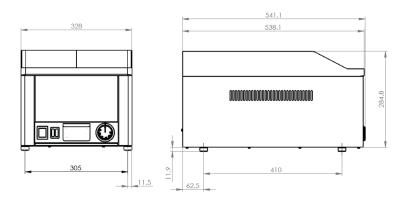

| Index                      | Model                   | mm              | kg   | V / Hz      | kW | Plates    | Plates                       | ∘ <b>c</b> |
|----------------------------|-------------------------|-----------------|------|-------------|----|-----------|------------------------------|------------|
| 101 000 100<br>101 001 800 | FTH 30 E<br>FTHC 30 E   | 330 x 540 x 220 | 23,7 | 230 / 50-60 | 3  | 480 X 320 | Smooth<br>Smooth chromed     | 50 - 300   |
| 101 000 500<br>101 000 502 | FTR 30 E<br>FTRC 30 E   | 330 x 540 x 220 | 23,7 | 230 / 50-60 | 3  | 480 X 320 | Grooved<br>Grooved chromed   | 50 - 300   |
| 101 001 000<br>101 001 005 | FTH 60 E<br>FTHC 60 E   | 660 x 540 x 220 | 40,6 | 400 / 50-60 | 6  | 480 x 650 | Smooth<br>Smooth chromed     | 50 - 300   |
| 101 001 500<br>101 001 502 | FTHR 60 E<br>FTHRC 60 E | 660 x 540 x 220 | 40,6 | 400 / 50-60 | 6  | 480 x 650 | Combined<br>Combined chromed | 50 - 300   |
| 101 000 900<br>101 000 910 | FTH 90 E<br>FTHC 90 E   | 990 x 540 x 220 | 69   | 400 / 50-60 | 9  | 480 x 970 | Smooth<br>Smooth chromed     | 50 - 300   |