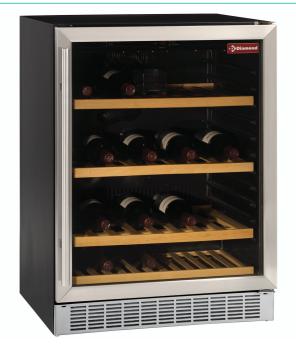

## WCB/16-XS

## Wine Cooler

## **Product features:**

- New design
- Stainless steel door frame and handle
- 1 temperature zone
- LED interior light
- Hinged glass door
- Wooden shelves
- Anti-vibration cooling system
- Reversible door

Wooden drawing shelves

Charcoal filter included

| Design & Material    |                       |
|----------------------|-----------------------|
| Door No & Type       | 1 hinged glass door   |
| Door Reversible      | Yes                   |
| Shelves No &<br>Type | 4 wooden wine shelves |
| Feet / Legs          | 4 adjustable feet     |
| Exterior Finish      | Black                 |
| Interior Finish      | Black ABS             |
| Interior Light       | LED                   |
| Lock                 | Yes                   |