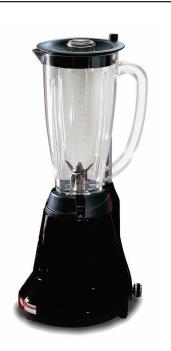

## Mod: T1/B

Production code: 65259002HL

Blenders, model Dragone:

Designed to meet the specific needs of the modern bar, it is particularly suitable for preparing smoothies, fruit and vegetables drinks.

- white or chrome body, no edges or seams for easy cleaning.
- powerful ventilated motor.

- transparent, unbreakable 1,5 It Tritan container is dishwasher safe and graduated with litres and UK/USA gallons.

- tight rubber lid with feed opening to add ingredients while the blender is working.

- metal and rubber gears drive gives a high power transmission and quiet operation.

- 4-blades stainless steel knife can be easily disassembled.
- safety microswitch on the lid.
- speed control on request.