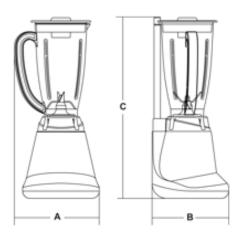

## Technical data

| Model        | DRAGONE            | DRAGONE VV           |
|--------------|--------------------|----------------------|
| Power        | Watt 450 - Hp 0,60 | Watt 450 - Hp 0,60   |
| Power source | 230V/50-60Hz F+N   | 230V/50-60Hz F+N     |
| Motor        | r.p.m. 18.000      | r.p.m. 11.000/18.000 |
| Jug capacity | lt 1,5             | lt 1,5               |
| A            | mm 213             | mm 213               |
| В            | mm 200             | mm 200               |
| С            | mm 416             | mm 416               |
| Net weight   | Kg 3               | Kg 3                 |
| Shipping     | mm 310x300x530     | mm 310x300x530       |
| Gross weight | Kg 4               | Kg 4                 |
| HS-CODE      | 84388091           |                      |