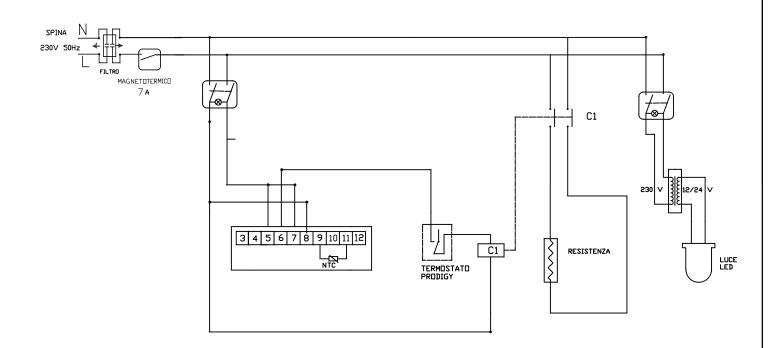

## N.DIS.1032

## **LEGENDA**:

MAGNETOTERMICO - MAGNETOTHERMISCHER SCHALTER - MAGNETOTHERMAL SWITCH -

INTERRUPTEUR MAGNETOTHERMIQUE - INTERRUPTOR MAGNETOTERMICO

SPINA: STECKER - PLUG - FICHE - ENCHUFE

TERMOSTATO: REGLER - CONTROLLER - THERMOSTAT - TERMOSTATO

FILTRO.: FILTER - FILTRE - FILTRO

**RESISTENZA: HEIZUNG - HEATER - RESISTANCE - RESISTENCIA** 

| 03                                          |       |       | 3°EMISSIONE |                    | 10/07/19 |  |
|---------------------------------------------|-------|-------|-------------|--------------------|----------|--|
| 02                                          |       |       | 2°EMISSIONE |                    | 10/04/18 |  |
| 01                                          |       |       |             |                    |          |  |
| 00                                          |       |       | 1°EMISSIONE |                    | 24/11/11 |  |
| REV.                                        |       |       | DESCRIZIONE |                    | DATA     |  |
| FIRMA                                       | APPR. | М□ D. |             | TOLLERAI<br>+/-2mm | ŃΖΑ      |  |
| SCHEMA ELETTRICO BANCO CALDO CON RESISTENZA |       |       |             |                    |          |  |
|                                             |       |       |             |                    |          |  |
|                                             |       |       |             |                    |          |  |