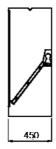

## **Technical data sheet**

WALL-MOUNTED CUBIC HOTTE 130x140 WITH LIGHTING AND WELDED GOULOT

collection lighting

drain valve

front with your brand

- . One-piece hood made of AISI 304 stainless steel, satin finish, scotch-brite, in all its visible parts. Fume hood assembled by electrical punching.
- . Labyrinth filters in stainless steel network
- . Special anti-drip chute for grease collection.
- . Grease drain tap

## Or provided:

- IP65 lamp with or without recessed lighting.
- Built-in hoover 230/1/50 IP55
- Speed regulator 5A
- Grease duct welded to the hoods with recessed lighting Wall mounting system

| Dimensions en cm - PxLxH                             | Hoover NO                     |  |  |
|------------------------------------------------------|-------------------------------|--|--|
| 130 x 140 x 45                                       |                               |  |  |
| Holes for suction- n° - dimens.en cm AxB <b>30 x</b> | Air flow rate en m3/          |  |  |
| 30                                                   | h 1 / 2000                    |  |  |
| Filtres - n° - dimensions en cm                      | Régulateur de vitesse         |  |  |
| n°2 - 40 x 50                                        | NO                            |  |  |
| Lamp - n° - W                                        | Holes for injection A1xB1     |  |  |
| n°1 - 20 w                                           | NO                            |  |  |
| Recessed lighting                                    | YES with tempered glass cover |  |  |
| Welded fat collection chute                          | YES                           |  |  |
| Completely welded                                    | NO                            |  |  |
| volume without packaging                             | 1,10                          |  |  |
| kg without packaging                                 | 0                             |  |  |