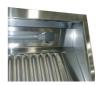

## **Technical data sheet**

WALL-MOUNTED CUBIC HOTTE 130x140 WITH LIGHTING AND WELDED GOULOT

collection lighting

drain valve

front with your brand

- . One-piece hood made of AISI 304 stainless steel, satin finish, scotch-brite, in all its visible parts. Fume hood assembled by electrical punching.
- . Labyrinth filters in stainless steel network
- . Special anti-drip chute for grease collection.
- . Grease drain tap

## Or provided:

- IP65 lamp with or without recessed lighting.
- Built-in hoover 230/1/50 IP55
- Speed regulator 5A
- Grease duct welded to the hoods with recessed lighting Wall mounting system

| Dimensions en cm - PxLxH                             | Hoover NO                     |  |  |
|------------------------------------------------------|-------------------------------|--|--|
| 130 x 140 x 45                                       |                               |  |  |
| Holes for suction- n° - dimens.en cm AxB <b>30 x</b> | Air flow rate en m3/          |  |  |
| 30                                                   | h 1 / 2000                    |  |  |
| Filtres - n° - dimensions en cm                      | Régulateur de vitesse         |  |  |
| n°2 - 40 x 50                                        | NO                            |  |  |
| Lamp - n° - W                                        | Holes for injection A1xB1     |  |  |
| n°1 - 20 w                                           | NO                            |  |  |
| Recessed lighting                                    | YES with tempered glass cover |  |  |
| Welded fat collection chute                          | YES                           |  |  |
| Completely welded                                    | NO                            |  |  |
| volume without packaging                             | 1,10                          |  |  |
| kg without packaging                                 | 0                             |  |  |