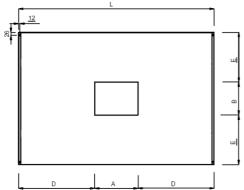

## Or provided:

- IP65 lamp with or without recessed lighting.
- Built-in hoover 230/1/50 IP55
- Speed regulator 5A
- Grease duct welded to the hoods with recessed lighting Wall mounting system

| Dimensions en cm - PxLxH                             | Hoover NO                     |  |  |
|------------------------------------------------------|-------------------------------|--|--|
| 130 x 140 x 45                                       |                               |  |  |
| Holes for suction- n° - dimens.en cm AxB <b>30 x</b> | Air flow rate en m3/          |  |  |
| 30                                                   | h 1 / 2000                    |  |  |
| Filtres - n° - dimensions en cm                      | Régulateur de vitesse         |  |  |
| n°2 - 40 x 50                                        | NO                            |  |  |
| Lamp - n° - W                                        | Holes for injection A1xB1     |  |  |
| n°1 - 20 w                                           | NO                            |  |  |
| Recessed lighting                                    | YES with tempered glass cover |  |  |
| Welded fat collection chute                          | YES                           |  |  |
| Completely welded                                    | NO                            |  |  |
| volume without packaging                             | 1,10                          |  |  |
| kg without packaging                                 | 0                             |  |  |