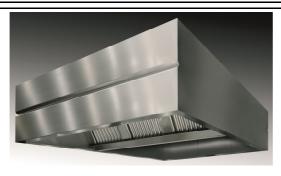

## **Technical data sheet**

WALL-MOUNTED CUBIC HOTTE 130x140 WITH LIGHTING AND WELDED GOULOT

collection lighting

drain valve

front with your brand

- . One-piece hood made of AISI 304 stainless steel, satin finish, scotch-brite, in all its visible parts. Fume hood assembled by electrical punching.
- . Labyrinth filters in stainless steel network
- . Special anti-drip chute for grease collection.
- . Grease drain tap

## Or provided:

- IP65 lamp with or without recessed lighting.
- Built-in hoover 230/1/50 IP55
- Speed regulator 5A
- Grease duct welded to the hoods with recessed lighting Wall mounting system

| Dimensions en cm - PxLxH                             | Hoover NO                     |  |  |
|------------------------------------------------------|-------------------------------|--|--|
| 130 x 140 x 45                                       |                               |  |  |
| Holes for suction- n° - dimens.en cm AxB <b>30 x</b> | Air flow rate en m3/          |  |  |
| 30                                                   | h 1 / 2000                    |  |  |
| Filtres - n° - dimensions en cm                      | Régulateur de vitesse         |  |  |
| n°2 - 40 x 50                                        | NO                            |  |  |
| Lamp - n° - W                                        | Holes for injection A1xB1     |  |  |
| n°1 - 20 w                                           | NO                            |  |  |
| Recessed lighting                                    | YES with tempered glass cover |  |  |
| Welded fat collection chute                          | YES                           |  |  |
| Completely welded                                    | NO                            |  |  |
| volume without packaging                             | 1,10                          |  |  |
| kg without packaging                                 | 0                             |  |  |