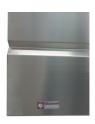

## **Technical data sheet**

WALL-MOUNTED CUBIC HOTTE 130x140 WITH LIGHTING AND WELDED GOULOT

collection lighting

drain valve

front with your brand

- . One-piece hood made of AISI 304 stainless steel, satin finish, scotch-brite, in all its visible parts. Fume hood assembled by electrical punching.
- . Labyrinth filters in stainless steel network
- . Special anti-drip chute for grease collection.
- . Grease drain tap

## Or provided:

- IP65 lamp with or without recessed lighting.
- Built-in hoover 230/1/50 IP55
- Speed regulator 5A
- Grease duct welded to the hoods with recessed lighting Wall mounting system

| Dimensions en cm - PxLxH                             | Hoover NO                     |  |  |
|------------------------------------------------------|-------------------------------|--|--|
| 130 x 140 x 45                                       |                               |  |  |
| Holes for suction- n° - dimens.en cm AxB <b>30 x</b> | Air flow rate en m3/          |  |  |
| 30                                                   | h 1 / 2000                    |  |  |
| Filtres - n° - dimensions en cm                      | Régulateur de vitesse         |  |  |
| n°2 - 40 x 50                                        | NO                            |  |  |
| Lamp - n° - W                                        | Holes for injection A1xB1     |  |  |
| n°1 - 20 w                                           | NO                            |  |  |
| Recessed lighting                                    | YES with tempered glass cover |  |  |
| Welded fat collection chute                          | YES                           |  |  |
| Completely welded                                    | NO                            |  |  |
| volume without packaging                             | 1,10                          |  |  |
| kg without packaging                                 | 0                             |  |  |